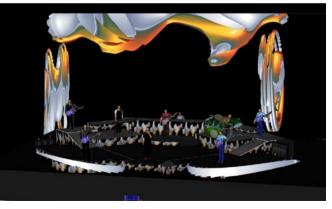

## Monster Ink Ltd

I worked for Monster Ink over a period of ten years providing digital artwork, layout design and as a painter of large format drapes and banners. There was even some 3D work modelling walls for the Moscow 850 Celebrations, bead curtains for BECK.

One Time we even colour shag pile carpet for MACY GREY. There were very few small jobs at monster, most of the work was 30 x 20ft in size, usually over rarely under. The main problem was finding a room big enough to do the job in.

The assembled images show some of what was achieved in so little time and space.

We had to recreate these digital effects in paint for the TOTO world tour in 2002. Music was the main client for the large format work.

Over the years we worked for the Rolling Stones, Oasis, Pink Floyd, Robbie Williams, and most of the large summer festivals and the MTV Music Awards.

Vic Naylor Restaurant & Bar

I have had a working relationship with the bar since it opened in 1986, when I designed the first menus. Over the years I worked on decor, promotional media, and events.