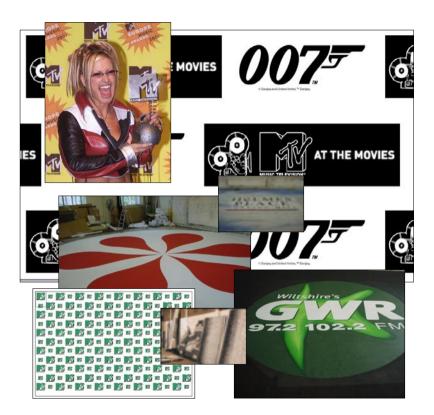

## Monster Ink Ltd

I worked for Monster Ink over a period of ten years providing digital artwork, layout design and as a painter of large format drapes and banners. There was even some 3D work modelling walls for the Moscow 850 Celebrations, bead curtains for BECK.

Over the years we worked for the Rolling Stones, Oasis, Pink Floyd, Robbie Williams, and most of the large summer festivals and the MTV Music Awards.

Vic Naylor Restaurant & Bar

I have had a working relationship with the bar since it opened in 1986, when I designed the first menus. Over the years I worked on decor, promotional media, and events.