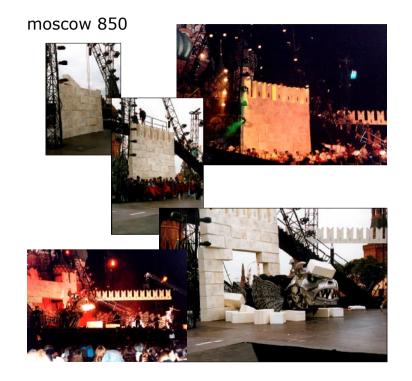

## Monster Ink Ltd

I worked for Monster Ink over a period of ten years providing digital artwork, layout design and as a painter of large format drapes and banners. There was even some 3D work modelling walls for the Moscow 850 Celebrations, bead curtains for BECK.

The assembled images show some of what was achieved in so little time and space.

We had to recreate these digital effects in paint for the TOTO world tour in 2002. Music was the main client for the large format work.